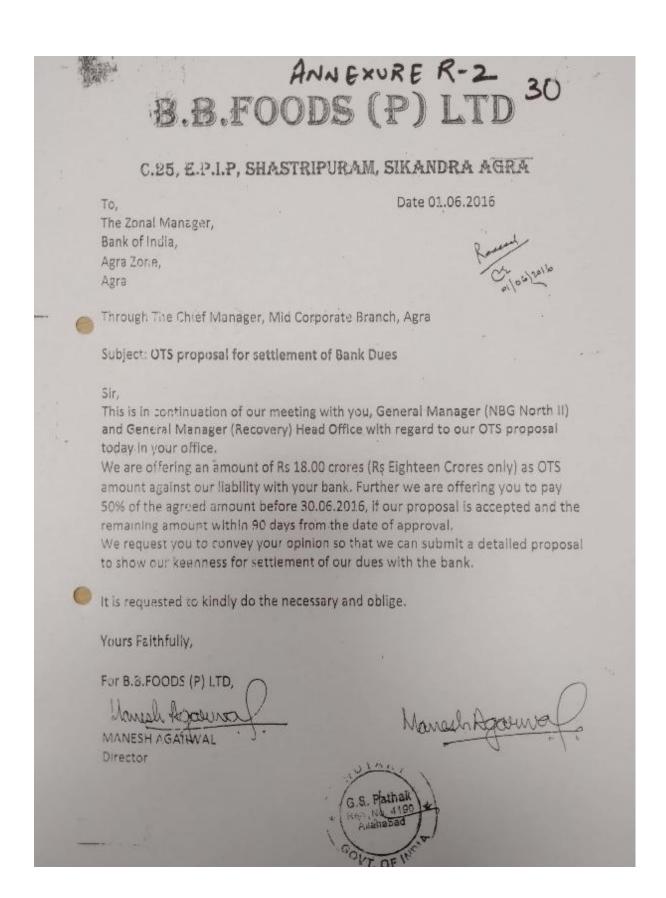

under Section 18 of the Limitation Act would certainly extend the limitation period.

- 24. In this case, admittedly the account of the Corporate Debtor was classified of NPA on 29<sup>th</sup> January 2013. Therefore, as per the law laid down by the Supreme Court case of Gaurav Hargovindbhai Dave (supra), the date of default shall be computed from the date when the account was classified as NPA, i.e.29<sup>th</sup> January 2013.
- 25. Given the law laid down by the Hon'ble Supreme Court in case of B.K. Educational Services (supra) Article 137 of the Limitation Act shall be applicable for an Application filed under Sections 7, 9 or 10 of the I&B Code. Since the account of the Corporate Debtor was classified as NPA on 29<sup>th</sup> January 2013. Therefore, default started on 29<sup>th</sup> January 2013 and three years period of limitation was available for applying u/s Section 7 of the Code. It is also clear that the Corporate Debtor issued a letter of acknowledgement on 13<sup>th</sup> April 2015, therefore, in terms of Section 18 of Limitation Act, a fresh period of limitation started from 13<sup>th</sup> April 2015. It is also apparent that within the limitation period, another letter of acknowledgement with One Time Settlement offer was submitted on 01<sup>st</sup> June 2016 by the Corporate Debtor in favour of the Respondent No.1 Bank.
- 26. The scanned copy of the letters of acknowledgement with One Time Settlement offer is as under: